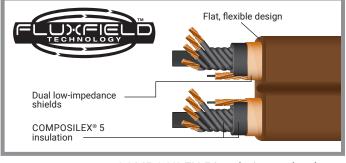

To achieve that objective, we developed Fluxfield Technology™, a unique internal structure incorporating COMPOSILEX® 5 insulation materials, which maximizes inductive and

capacitive filtering to absorb power line noise and damp the electrical resonances that other cords and power conditioners cannot tame. Among the innovations of this design are dual low-impedance shields, which are

closely coupled to the conductors to cancel unwanted energy. Furthermore, their elegant connectors feature silverclad contacts, for the quietest and lowest loss connections available.

The previous generations of Wireworld power cords earned numerous awards for making consistent improvements in audio and video quality. The upgrade to