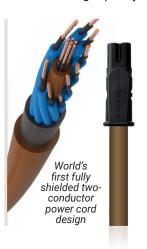

To achieve that objective, we developed Fluxfield Technology™, a unique internal structure incorporating COMPOSILEX® 5 insulation materials, which maximizes inductive and

capacitive filtering to absorb power line noise and damp the electrical resonances that other cords and power conditioners cannot tame. Among the innovations of this design are dual low-impedance shields, which are

closely coupled to the conductors to cancel unwanted energy. Furthermore, their elegant connectors feature silverclad contacts, for the quietest and lowest loss connections available.

The previous generations of Wireworld power cords earned numerous awards for making consistent improvements in audio and video quality. The upgrade to