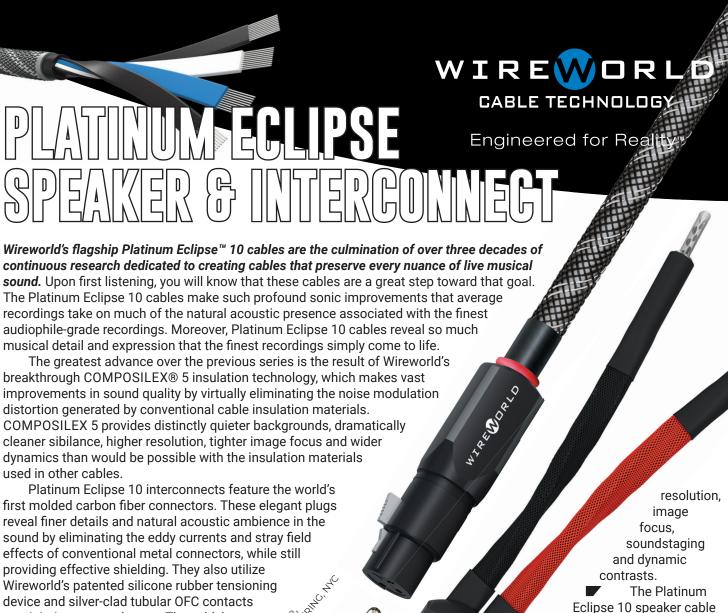

providing effective shielding. They also utilize Wireworld's patented silicone rubber tensioning device and silver-clad tubular OFC contacts to minimize contact losses. The cable's four flat conductors are made of the world's finest conductor material. Ohno Continuous Cast® solid silver (99.99999% purity) encased in "A fantastic upopaden COMPOSILEX 5 insulation. The internal structure is the most advanced version of the patented Quad DNA HELIX® design, which efficiently channels

DNA HELIX technology to an amazing new level. The Octo DNA HELIX structure has been upgraded by individually insulating all 128 OCC-7N solid silver strands, increasing resolution, dynamic contrast and image focus. Those strands are encased in COMPOSILEX 5 to form eight flat conductors that are precisely layered within the cable. Unlike other designs, the strands are completely parallel and optimally spaced to maximize musical preservation. Platinum Eclipse speaker cables reveal incredible amounts of natural detail and surprising dynamics to produce the lifelike three-dimensional presentation of a live musical performance.